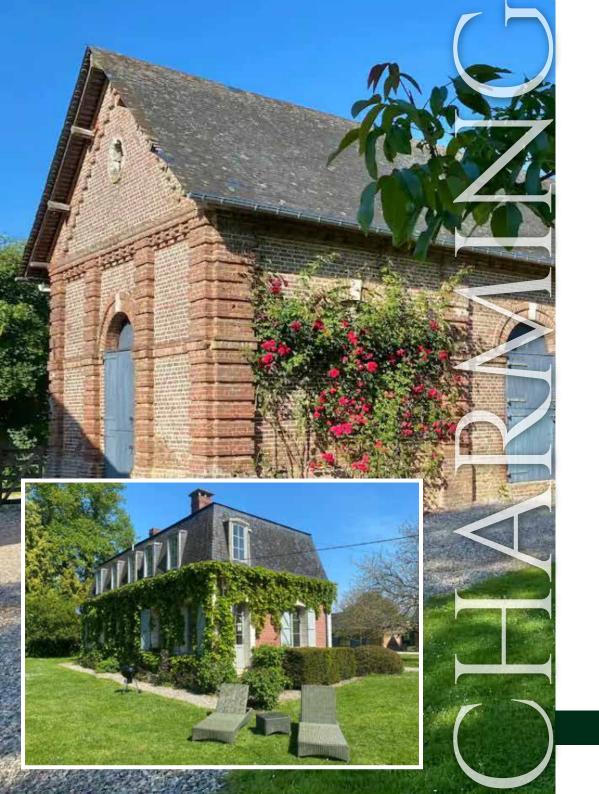

# Coeur De La Vallee is a charming set of 2 renovated barns and a luxury glamping site that are nestled in the centre of the Bresle Vallee.

The properties are situated in 6 acres of secluded countryside and woodland on the border of Picardie and Normandy, with the beautiful River Bresle running through the properties, you will never be far away from the relaxing sounds of the water flowing through the gardens.

## Your Stay with us

La Maison, Le Gite and our Luxury Glaming site will be yours exclusively for the duration of your stay with us.

La Maison can sleep up to eight guests. You will find a large open plan downstairs with plenty of character and charm. The three bedrooms are spacious with all modern amenities. La Maison commands our main orchard with the River Bresle running through it and has breathtaking views across the lakes behind and up into the hills of the valley. You will find our luxury dome in the garden of La Maison along with our pergola and sun lounging area just a stone's throw away from the river.

Le Gite has four double bedrooms and can sleep up to eight guests. The interior is charming with its exposed beams. The views across the valley are beautiful from the gite garden. With the open plan kitchen and living room it really does allow for everyone to engage and relax together. Our favourite room is the snug upstairs that has a mezzanine that looks over the living and dining areas. Both La Maison and Le Gite have their own individual spa facilities. Each property has its own private Jacuzzi, Aspen outdoor sauna and Wim Hof inspired plunge pool. (available on request)